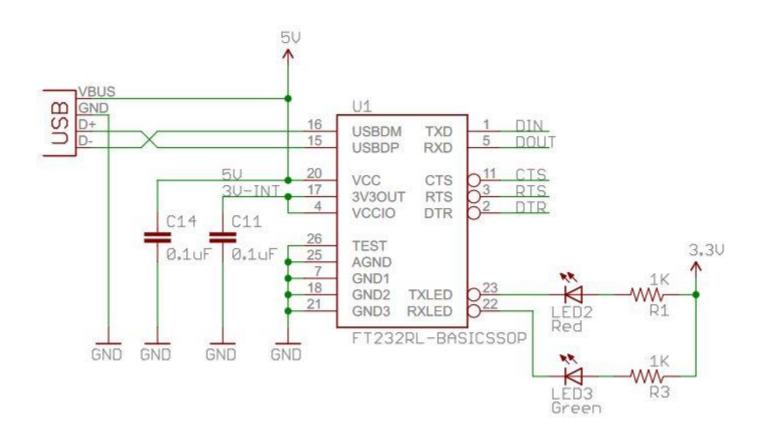

# Hardware - SparkFun XBee Explorer Dongle

### Hardware - SparkFun XBee Explorer Dongle

# Hardware - SparkFun XBee Explorer Dongle

Hardware - SparkFun XBee Breakout Board

**DesignNews**Information Classification: General