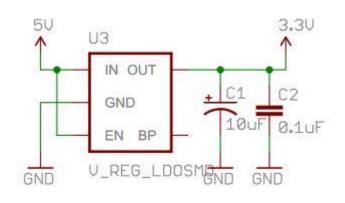

#### Hardware - XBee SMT Grove Dev Board

XBEE SMT

RF GND

DIO4

GND

#### Hardware - XBee SMT Grove Dev Board