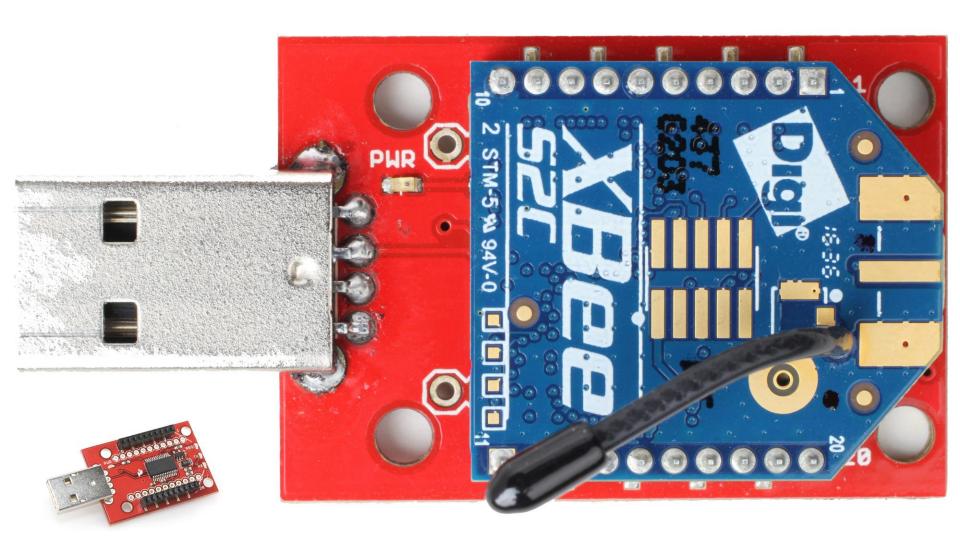

# Hardware - SparkFun XBee Explorer Dongle

### Hardware - SparkFun XBee Explorer Dongle

# Hardware - SparkFun XBee Explorer Dongle

Hardware - SparkFun XBee Breakout Board

**DesignNews**Information Classification: General