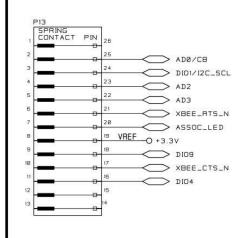

#### Hardware - XBee SMT Grove Dev Board

XBEE SMT

RF GND

DIO4

GND

#### Hardware - XBee SMT Grove Dev Board

### Hardware - XBee SMT Grove Dev Board

12

Hardware - XBIB-CU-TH

Hardware - XBIB-U-DEV

Hardware - SparkFun XBee Explorer Dongle