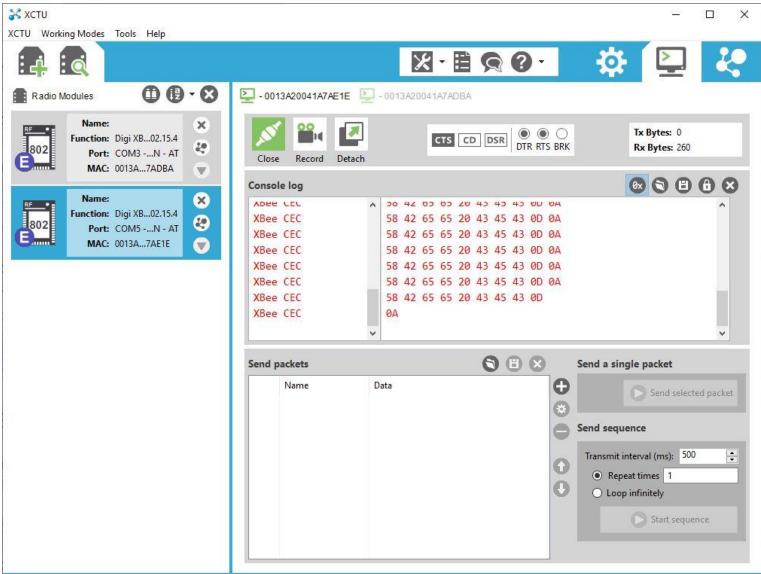

# **XBee Tool Box**

January 27, 2020 Fred Eady







# **AGENDA**

- Software XCTU
- Hardware XBee 3 Radio Module
- Hardware XBee SMT Grove Dev Board
- Hardware XBIB-CU-TH
- Hardware XBIB-U-DEV
- Hardware SparkFun XBee Explorer Dongle
- Hardware SparkFun XBee Breakout Board
- Software PyCharm
- Day 1 Summary











#### Software - XCTU











#### Software - XCTU











#### Software - XCTU



**DesignNews**Information Classification: General







#### Software - XCTU











#### Software - XCTU











#### Software - XCTU



CECCONTINUING
EDUCATION
CENTED







#### Hardware - XBee 3 Radio Module



















#### Hardware - XBee SMT Grove Dev Board









XBEE SMT

RF GND

DIO4

GND









#### Hardware - XBee SMT Grove Dev Board















### Hardware - XBee SMT Grove Dev Board















12



Hardware - XBIB-CU-TH













Hardware - XBIB-U-DEV









Hardware - SparkFun XBee Explorer Dongle











# Hardware - SparkFun XBee Explorer Dongle









### Hardware - SparkFun XBee Explorer Dongle











# Hardware - SparkFun XBee Explorer Dongle













Hardware - SparkFun XBee Breakout Board



**DesignNews**Information Classification: General









## Software - PyCharm











Software - PyCharm











Software - PyCharm









## Software - PyCharm