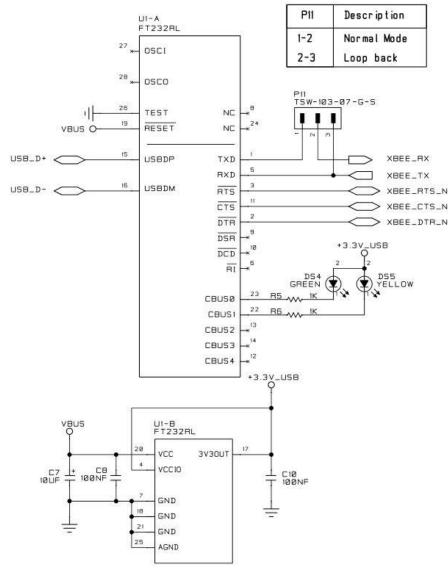

# Hardware - SparkFun XBee Explorer Dongle

### Hardware - SparkFun XBee Explorer Dongle

# Hardware - SparkFun XBee Explorer Dongle

Hardware - SparkFun XBee Breakout Board

**DesignNews**Information Classification: General