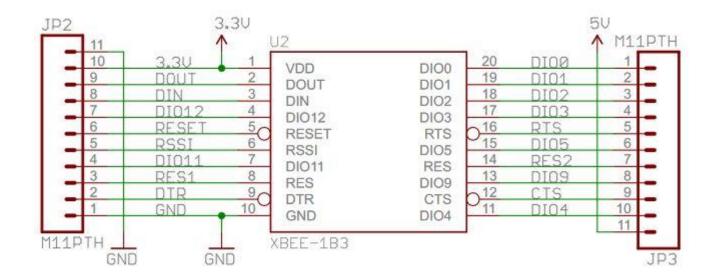

### Hardware - XBee SMT Grove Dev Board

12

Hardware - XBIB-CU-TH

Hardware - XBIB-U-DEV

Hardware - SparkFun XBee Explorer Dongle