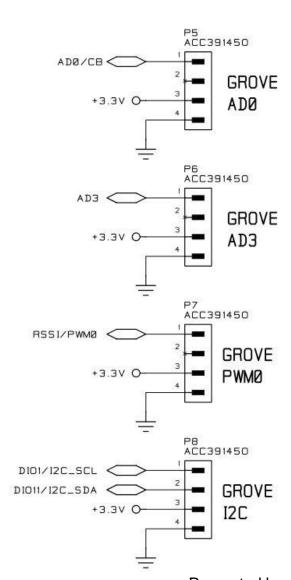

Fred Eady







# **AGENDA**

- Software XCTU
- Hardware XBee 3 Radio Module
- Hardware XBee SMT Grove Dev Board
- Hardware XBIB-CU-TH
- Hardware XBIB-U-DEV
- Hardware SparkFun XBee Explorer Dongle
- Hardware SparkFun XBee Breakout Board
- Software PyCharm
- Day 1 Summary











#### Software - XCTU











#### Software - XCTU











#### Software - XCTU



**DesignNews**Information Classification: General







#### Software - XCTU











#### Software - XCTU











#### Software - XCTU



CECCONTINUING
EDUCATION
CENTED







#### Hardware - XBee 3 Radio Module



















#### Hardware - XBee SMT Grove Dev Board









XBEE SMT

RF GND

DIO4

GND









#### Hardware - XBee SMT Grove Dev Board















### Hardware - XBee SMT Grove Dev Board















12



Hardware - XBIB-CU-TH













Hardware - XBIB-U-DEV









Hardware - SparkFun XBee Explorer Dongle











# Hardware - SparkFun XBee Explorer Dongle









### Hardware - SparkFun XBee Explorer Dongle











# Hardware - SparkFun XBee Explorer Dongle













Hardware - SparkFun XBee Breakout Board



**DesignNews**Information Classification: General









## Software - PyCharm











Software - PyCharm











Software - PyCharm









## Software - PyCharm











Information Classification: General

Software - PyCharm











# Day 1 Summary