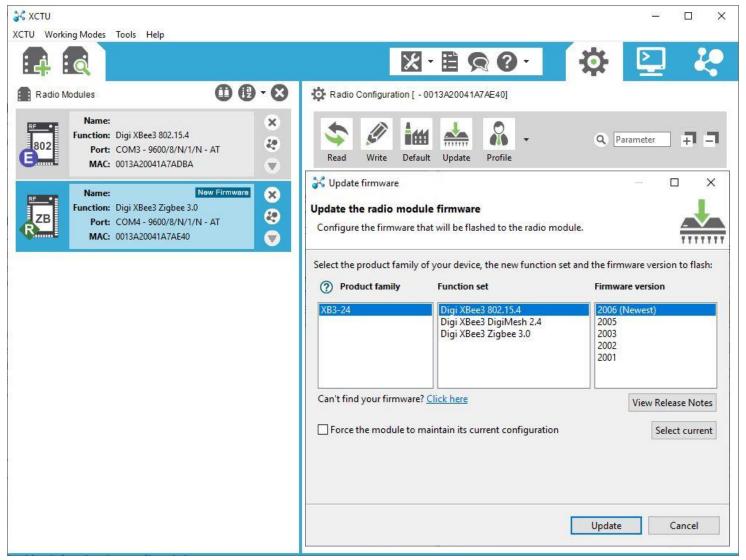

#### Software - XCTU

#### Software - XCTU

**DesignNews**Information Classification: General