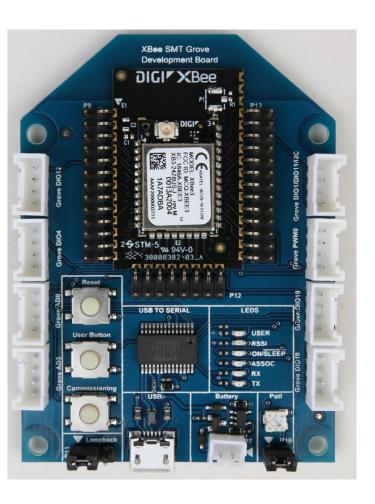

#### Hardware - XBee SMT Grove Dev Board

XBEE SMT

RF GND

DIO4

GND

#### Hardware - XBee SMT Grove Dev Board

### Hardware - XBee SMT Grove Dev Board

12

Hardware - XBIB-CU-TH

Hardware - XBIB-U-DEV

Hardware - SparkFun XBee Explorer Dongle