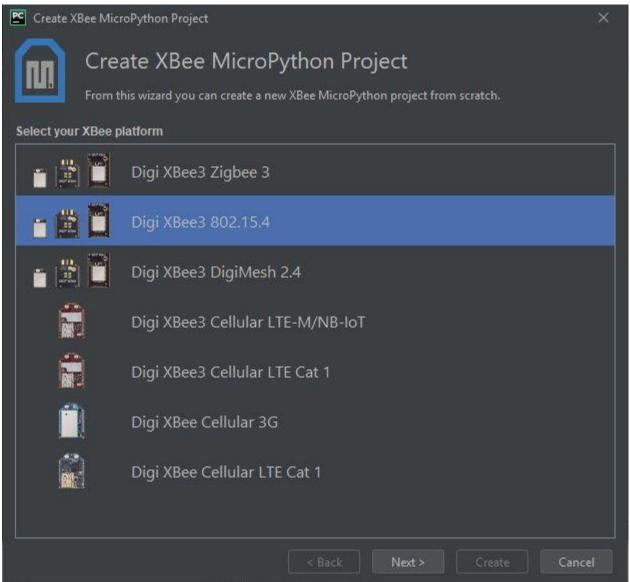

#### Software - XCTU











#### Software - XCTU



CECCONTINUING
EDUCATION
CENTED







#### Hardware - XBee 3 Radio Module



















#### Hardware - XBee SMT Grove Dev Board









XBEE SMT

RF GND

DIO4

GND









#### Hardware - XBee SMT Grove Dev Board















### Hardware - XBee SMT Grove Dev Board















12



Hardware - XBIB-CU-TH













Hardware - XBIB-U-DEV









Hardware - SparkFun XBee Explorer Dongle











# Hardware - SparkFun XBee Explorer Dongle









### Hardware - SparkFun XBee Explorer Dongle











# Hardware - SparkFun XBee Explorer Dongle













Hardware - SparkFun XBee Breakout Board



**DesignNews**Information Classification: General









## Software - PyCharm











Software - PyCharm











Software - PyCharm









## Software - PyCharm











Information Classification: General

Software - PyCharm











# Day 1 Summary