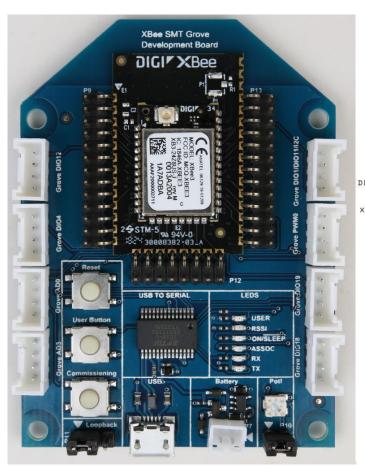

#### Hardware - XBee SMT Grove Dev Board

XBEE SMT

RF GND

DIO4

GND

#### Hardware - XBee SMT Grove Dev Board

### Hardware - XBee SMT Grove Dev Board

12

Hardware - XBIB-CU-TH

Hardware - XBIB-U-DEV

Hardware - SparkFun XBee Explorer Dongle