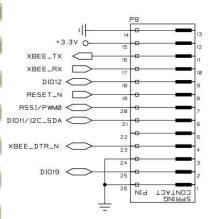

#### Hardware - XBee SMT Grove Dev Board

XBEE SMT

RF GND

DIO4

GND

#### Hardware - XBee SMT Grove Dev Board

### Hardware - XBee SMT Grove Dev Board

12

Hardware - XBIB-CU-TH

Hardware - XBIB-U-DEV

Hardware - SparkFun XBee Explorer Dongle