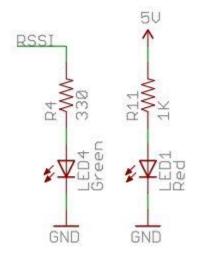

#### Hardware - XBee SMT Grove Dev Board

XBEE SMT

RF GND

DIO4

GND

#### Hardware - XBee SMT Grove Dev Board