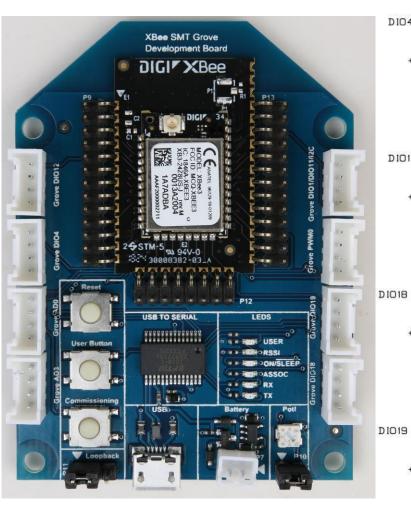

#### Hardware - XBee SMT Grove Dev Board

XBEE SMT

RF GND

DIO4

GND

#### Hardware - XBee SMT Grove Dev Board

### Hardware - XBee SMT Grove Dev Board

12

Hardware - XBIB-CU-TH

Hardware - XBIB-U-DEV

Hardware - SparkFun XBee Explorer Dongle