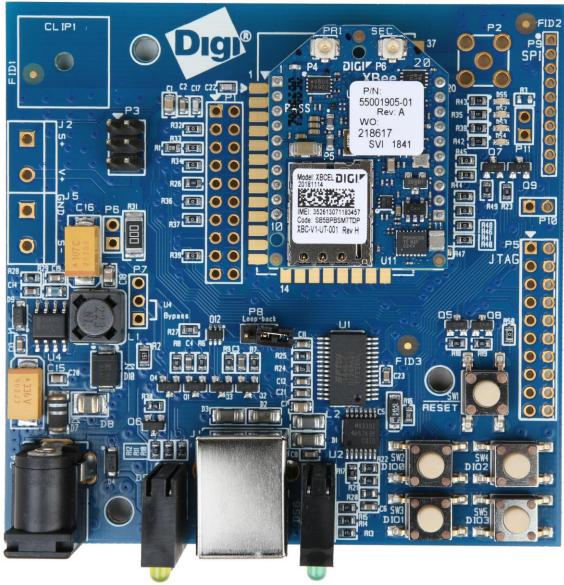

### Hardware - XBee SMT Grove Dev Board

12

Hardware - XBIB-CU-TH

Hardware - XBIB-U-DEV

Hardware - SparkFun XBee Explorer Dongle