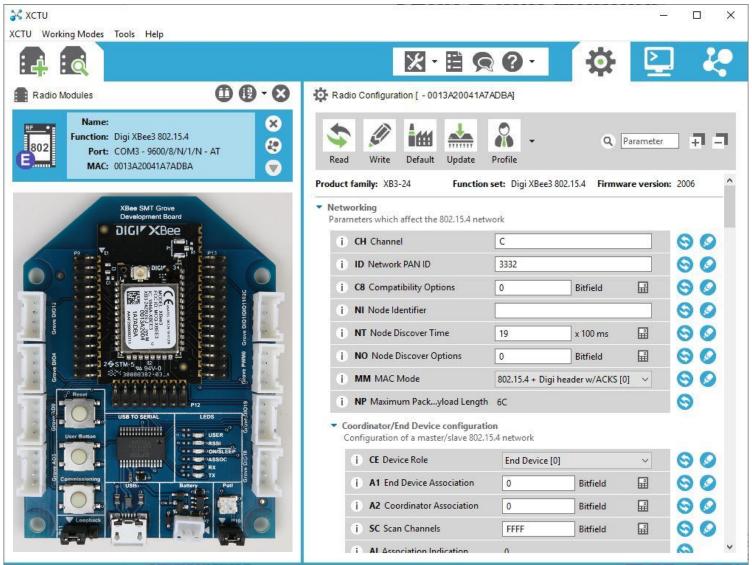

#### Hardware - XBee SMT Grove Dev Board

XBEE SMT

RF GND

DIO4

GND

#### Hardware - XBee SMT Grove Dev Board

### Hardware - XBee SMT Grove Dev Board

12

Hardware - XBIB-CU-TH

Hardware - XBIB-U-DEV

Hardware - SparkFun XBee Explorer Dongle