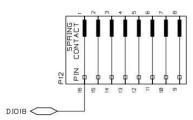

#### Hardware - XBee SMT Grove Dev Board

XBEE SMT

RF GND

DIO4

GND

#### Hardware - XBee SMT Grove Dev Board

### Hardware - XBee SMT Grove Dev Board

12

Hardware - XBIB-CU-TH

Hardware - XBIB-U-DEV

Hardware - SparkFun XBee Explorer Dongle