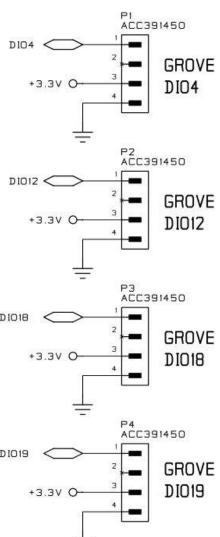

20 Fred Eady







# **AGENDA**

- Software XCTU
- Hardware XBee 3 Radio Module
- Hardware XBee SMT Grove Dev Board
- Hardware XBIB-CU-TH
- Hardware XBIB-U-DEV
- Hardware SparkFun XBee Explorer Dongle
- Hardware SparkFun XBee Breakout Board
- Software PyCharm
- Day 1 Summary











#### Software - XCTU











#### Software - XCTU











#### Software - XCTU



**DesignNews**Information Classification: General







#### Software - XCTU











#### Software - XCTU











#### Software - XCTU



CECCONTINUING
EDUCATION
CENTED







#### Hardware - XBee 3 Radio Module



















#### Hardware - XBee SMT Grove Dev Board









XBEE SMT

RF GND

DIO4

GND









#### Hardware - XBee SMT Grove Dev Board















### Hardware - XBee SMT Grove Dev Board















12



Hardware - XBIB-CU-TH













Hardware - XBIB-U-DEV









Hardware - SparkFun XBee Explorer Dongle











# Hardware - SparkFun XBee Explorer Dongle









### Hardware - SparkFun XBee Explorer Dongle











# Hardware - SparkFun XBee Explorer Dongle













Hardware - SparkFun XBee Breakout Board



**DesignNews**Information Classification: General









## Software - PyCharm











Software - PyCharm











Software - PyCharm









## Software - PyCharm











Information Classification: General

Software - PyCharm











# Day 1 Summary