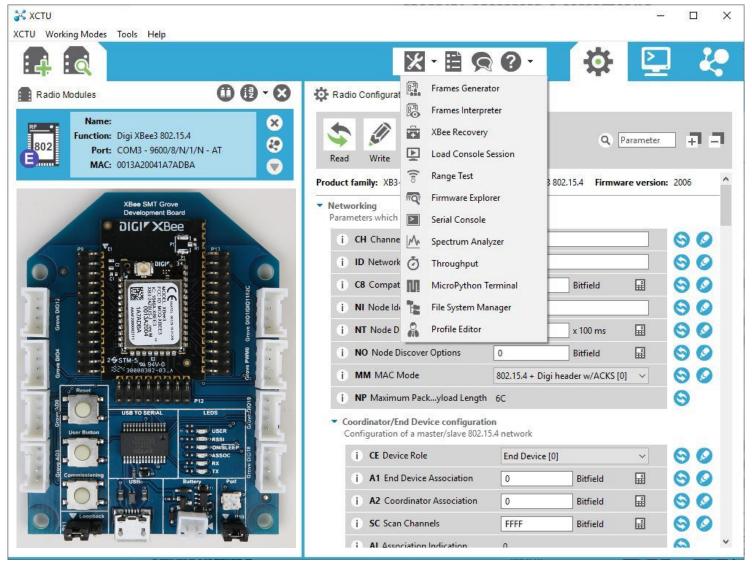

# **XBee Tool Box**

January 27, 2020 Fred Eady







# **AGENDA**

- Software XCTU
- Hardware XBee 3 Radio Module
- Hardware XBee SMT Grove Dev Board
- Hardware XBIB-CU-TH
- Hardware XBIB-U-DEV
- Hardware SparkFun XBee Explorer Dongle
- Hardware SparkFun XBee Breakout Board
- Software PyCharm
- Day 1 Summary











#### Software - XCTU











#### Software - XCTU











#### Software - XCTU



**DesignNews**Information Classification: General







#### Software - XCTU











#### Software - XCTU











#### Software - XCTU



CECCONTINUING
EDUCATION
CENTED







#### Hardware - XBee 3 Radio Module



















#### Hardware - XBee SMT Grove Dev Board









XBEE SMT

RF GND

DIO4

GND









#### Hardware - XBee SMT Grove Dev Board















### Hardware - XBee SMT Grove Dev Board















12



Hardware - XBIB-CU-TH













Hardware - XBIB-U-DEV









Hardware - SparkFun XBee Explorer Dongle











# Hardware - SparkFun XBee Explorer Dongle









### Hardware - SparkFun XBee Explorer Dongle











# Hardware - SparkFun XBee Explorer Dongle













Hardware - SparkFun XBee Breakout Board