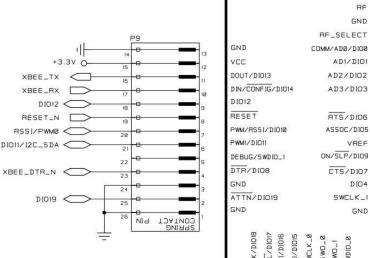

# **XBee Tool Box**

January 27, 2020 Fred Eady







# **AGENDA**

- Software XCTU
- Hardware XBee 3 Radio Module
- Hardware XBee SMT Grove Dev Board
- Hardware XBIB-CU-TH
- Hardware XBIB-U-DEV
- Hardware SparkFun XBee Explorer Dongle
- Hardware SparkFun XBee Breakout Board
- Software PyCharm
- Day 1 Summary











#### Software - XCTU











#### Software - XCTU











#### Software - XCTU



**DesignNews**Information Classification: General







#### Software - XCTU











#### Software - XCTU











#### Software - XCTU



CECCONTINUING
EDUCATION
CENTED







#### Hardware - XBee 3 Radio Module



















#### Hardware - XBee SMT Grove Dev Board









XBEE SMT

RF GND

DIO4

GND









#### Hardware - XBee SMT Grove Dev Board















### Hardware - XBee SMT Grove Dev Board















12



Hardware - XBIB-CU-TH













Hardware - XBIB-U-DEV









Hardware - SparkFun XBee Explorer Dongle











# Hardware - SparkFun XBee Explorer Dongle









### Hardware - SparkFun XBee Explorer Dongle











# Hardware - SparkFun XBee Explorer Dongle













Hardware - SparkFun XBee Breakout Board



**DesignNews**Information Classification: General









## Software - PyCharm











Software - PyCharm











Software - PyCharm









## Software - PyCharm











Information Classification: General

Software - PyCharm











# Day 1 Summary