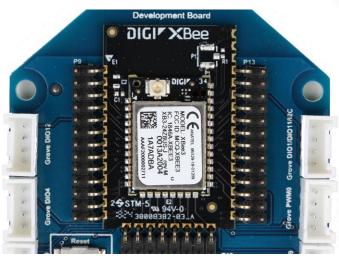

#### Hardware - XBee SMT Grove Dev Board

XBEE SMT

RF GND

DIO4

GND

#### Hardware - XBee SMT Grove Dev Board