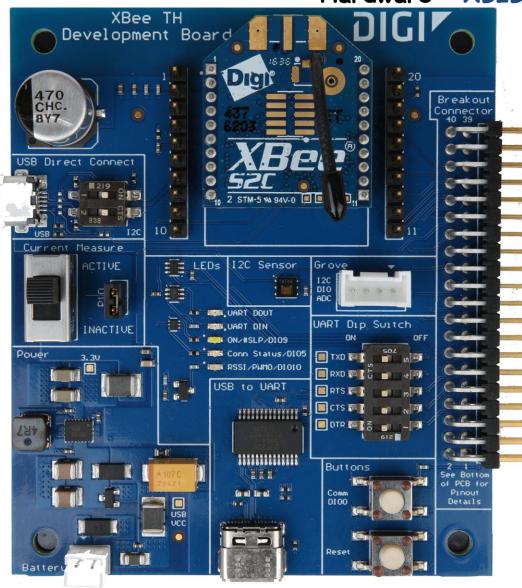

#### Hardware - XBee SMT Grove Dev Board

XBEE SMT

RF GND

DIO4

GND

#### Hardware - XBee SMT Grove Dev Board

### Hardware - XBee SMT Grove Dev Board

12

Hardware - XBIB-CU-TH

Hardware - XBIB-U-DEV

Hardware - SparkFun XBee Explorer Dongle