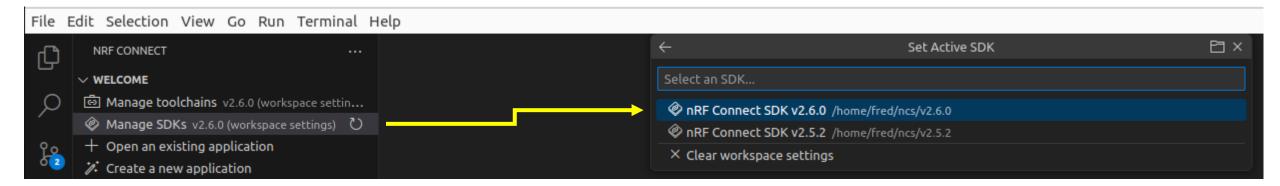

#### **Select/Install the Desired nRF Connect SDK Code**

Developing IoT Applications with Nordic nRF Modules
Install and Configure the nRF Connect SDK
Nordic nRF52840 Walk Around

DigiKey