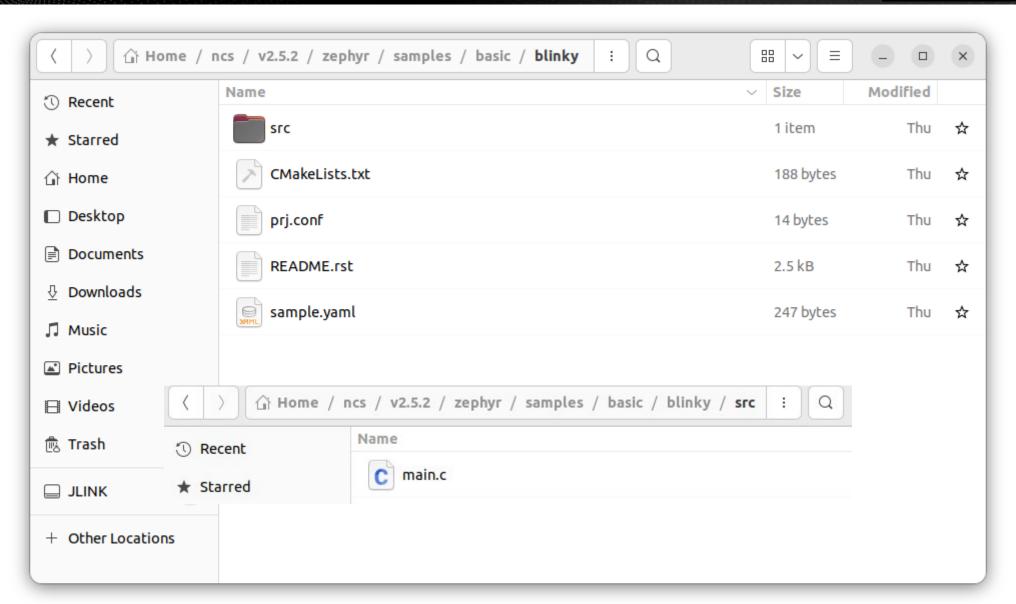

### **blinky** Example

DigiKey

#### **Developing IoT Applications with Nordic nRF Modules Install and Configure the nRF Connect SDK**

Build, Flash and Run blinky