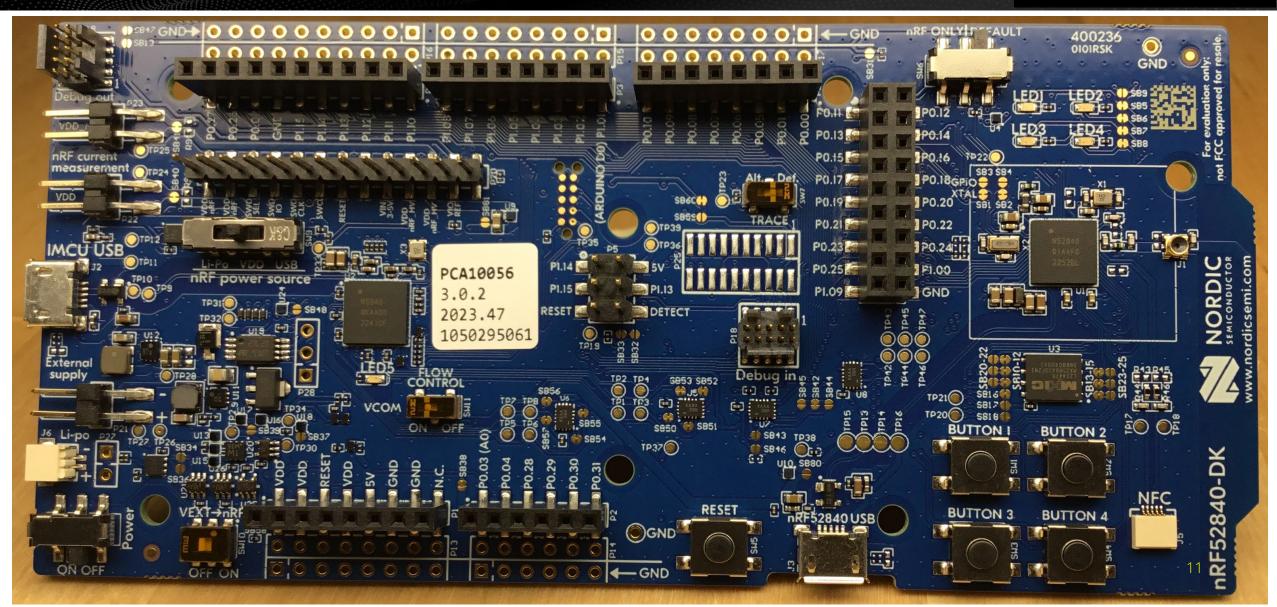

### Developing IoT Applications with Nordic nRF Modules Install and Configure the nRF Connect SDK Nordic nRF52840 Walk Around

### Developing IoT Applications with Nordic nRF Modules Install and Configure the nRF Connect SDK

**Nordic nRF52840 Walk Around** 