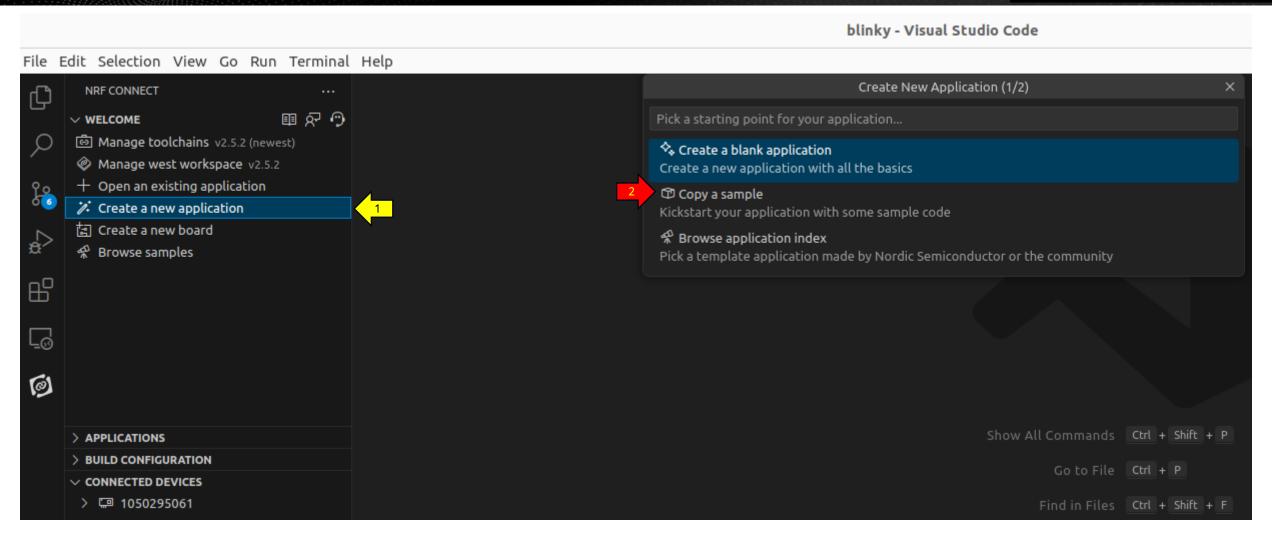

### **blinky** Example

DigiKey

#### **Developing IoT Applications with Nordic nRF Modules Install and Configure the nRF Connect SDK**

Build, Flash and Run blinky