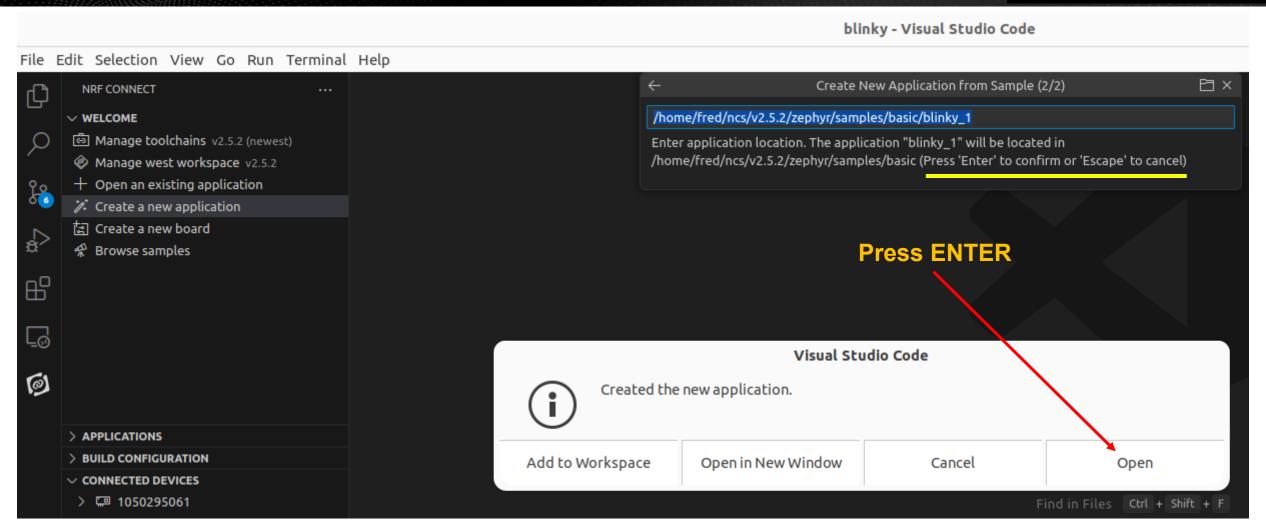

### Edit blinky

### Developing IoT Applications with Nordic nRF Modules Install and Configure the nRF Connect SDK

**Build, Flash and Run** *blinky* 