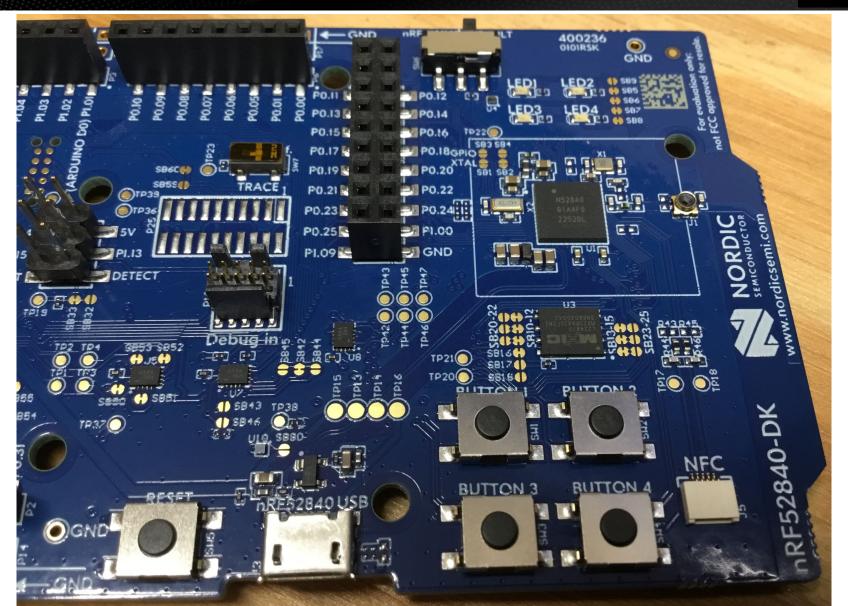

### Developing IoT Applications with Nordic nRF Modules Install and Configure the nRF Connect SDK Nordic nRF52840 Walk Around

### Developing IoT Applications with Nordic nRF Modules Install and Configure the nRF Connect SDK

**Nordic nRF52840 Walk Around** 