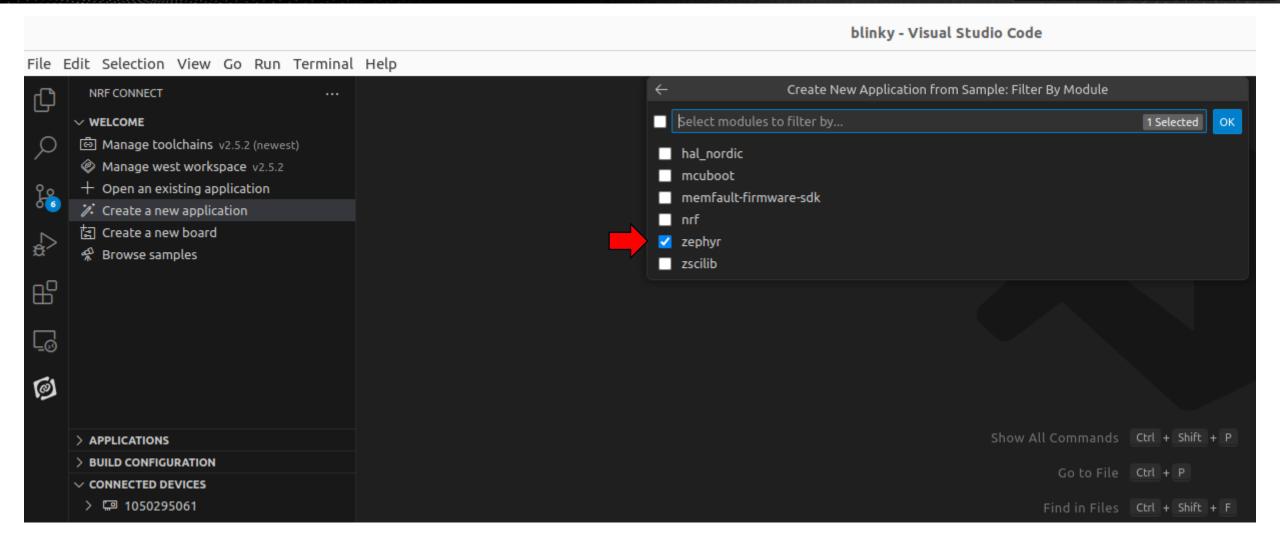

### **blinky** Example

DigiKey

#### **Developing IoT Applications with Nordic nRF Modules Install and Configure the nRF Connect SDK**

Build, Flash and Run blinky