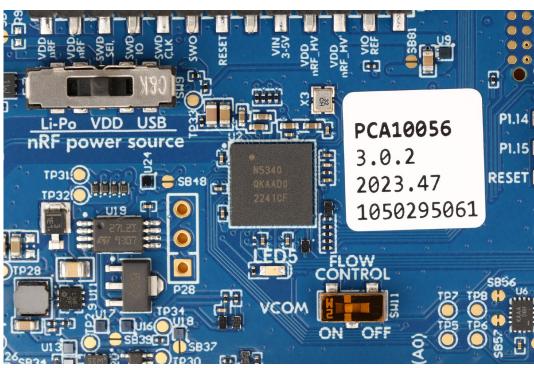

### DesignNews

Developing IoT Applications with Nordic nRF Modules

Day 1:

**Install and Configure the nRF Connect SDK** 

Sponsored by









### Webinar Logistics

- Turn on your system sound to hear the streaming presentation.
- If you have technical problems, click "Help" or submit a question asking for assistance.
- Participate in 'Attendee Chat' by maximizing the chat widget in your dock.







Fred Eady

Visit 'Lecturer Profile' in your console for more details.



## DigiKey

### AGENDA

- Install the nRF Connect SDK
- Nordic nRF52840 DK Walk Around
- Build, Flash and Run blinky









Developing IoT Applications with Nordic nRF Modules
Install and Configure the nRF Connect SDK
Install the nRF Connect SDK - nRF Prequisites



#### **nRF Command Line Tools**

# Choose platform and version

Choose your Desktop platform and select version (latest released version recommended)

Linux x86 64

Selected version 10.24.0 Linux x86 64

- nrf-command-line-tools\_10.24.0\_amd64.deb
- nrf-command-line-tools-10.24.0-1.x86\_64.rpm
- nrf-command-line-tools-10.24.0\_Linux-amd64.tar.gz







### Developing IoT Applications with Nordic nRF Modules Install and Configure the nRF Connect SDK Install the nRF Connect SDK - nRF Prequisites

DigiKey

#### **Visual Studio Code**



Meet IntelliSense.



Developing IoT Applications with Nordic nRF Modules
Install and Configure the nRF Connec