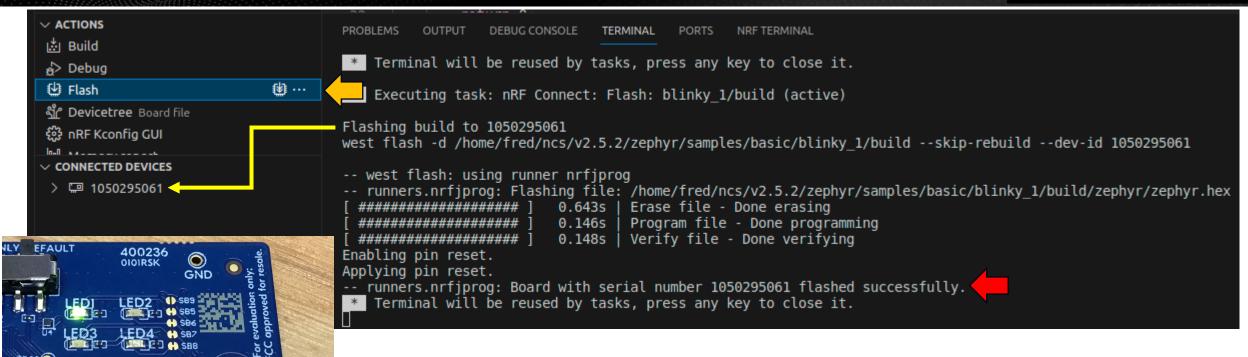

ure the nRF Connect SDK
Nordic nRF52840 Walk Around

DigiKey









### Developing IoT Applications with Nordic nRF Modules Install and Configure the nRF Connect SDK Nordic nRF52840 Walk Around







### Developing IoT Applications with Nordic nRF Modules Install and Configure the nRF Connect SDK

**Nordic nRF52840 Walk Around** 







### **blinky** Example



































DigiKey





#### **Developing IoT Applications with Nordic nRF Modules Install and Configure the nRF Connect SDK**

Build, Flash and Run blinky



### Edit blinky







### Developing IoT Applications with Nordic nRF Modules Install and Configure the nRF Connect SDK

**Build, Flash and Run** *blinky* 



### **Build** *blinky*



0000000

2023.47 1050295061



DigiKey

### Flash and Run blinky





## DigiKey

#### **Next Time...**

#### MORE TO COME..

### Thank you for attending!!!

#### Please consider the resources below:

- Today's Download Package
- nordicsemi.com
- nRF52840 User Guide





# DesignNews

### Thank You

Sponsored by