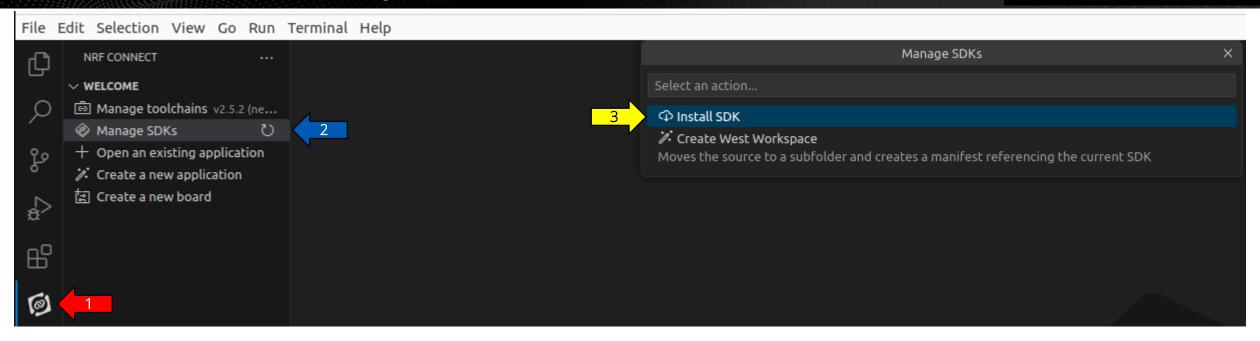

#### **Get the nRF Connect SDK Code**

### Developing IoT Applications with Nordic nRF Modules Install and Configure the nRF Connect SDK Install the nRF Connect SDK - SDK

#### **Select/Install the Desired nRF Connect SDK Code**

Developing IoT Applications with Nordic nRF Modules
Install and Configure the nRF Connect SDK
Nordic nRF52840 Walk Around

DigiKey