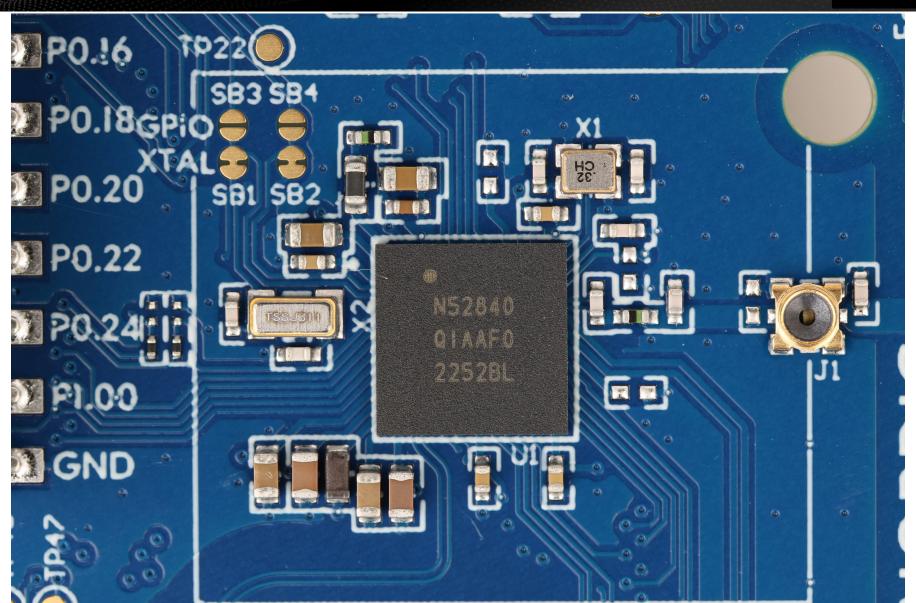

### Developing IoT Applications with Nordic nRF Modules Install and Configure the nRF Connect SDK Nordic nRF52840 Walk Around

### Developing IoT Applications with Nordic nRF Modules Install and Configure the nRF Connect SDK

**Nordic nRF52840 Walk Around** 