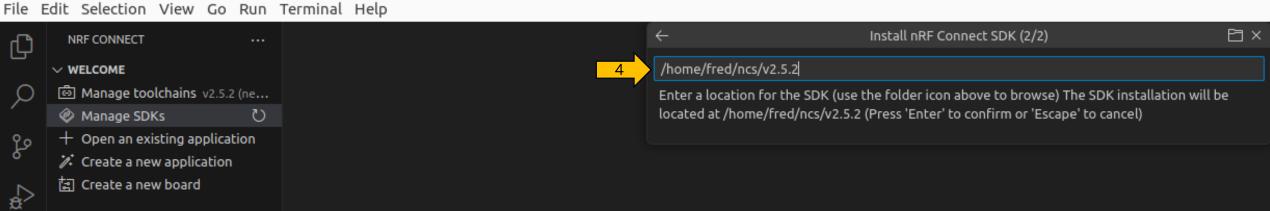

#### **Get the nRF Connect SDK Code**

### Developing IoT Applications with Nordic nRF Modules Install and Configure the nRF Connect SDK Install the nRF Connect SDK - SDK

#### **Select/Install the Desired nRF Connect SDK Code**

Developing IoT Applications with Nordic nRF Modules
Install and Configure the nRF Connect SDK
Nordic nRF52840 Walk Around

DigiKey