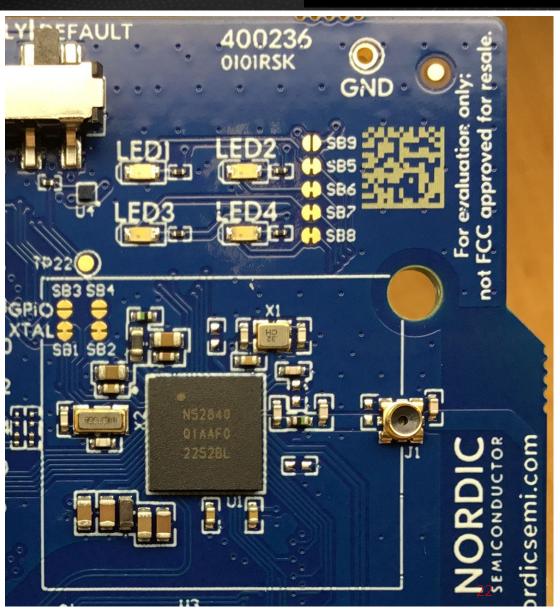

#### **Select/Install the Desired nRF Connect SDK Code**

Developing IoT Applications with Nordic nRF Modules
Install and Configure the nRF Connect SDK
Nordic nRF52840 Walk Around

DigiKey

### Developing IoT Applications with Nordic nRF Modules Install and Configure the nRF Connect SDK Nordic nRF52840 Walk Around

### Developing IoT Applications with Nordic nRF Modules Install and Configure the nRF Connect SDK

**Nordic nRF52840 Walk Around** 