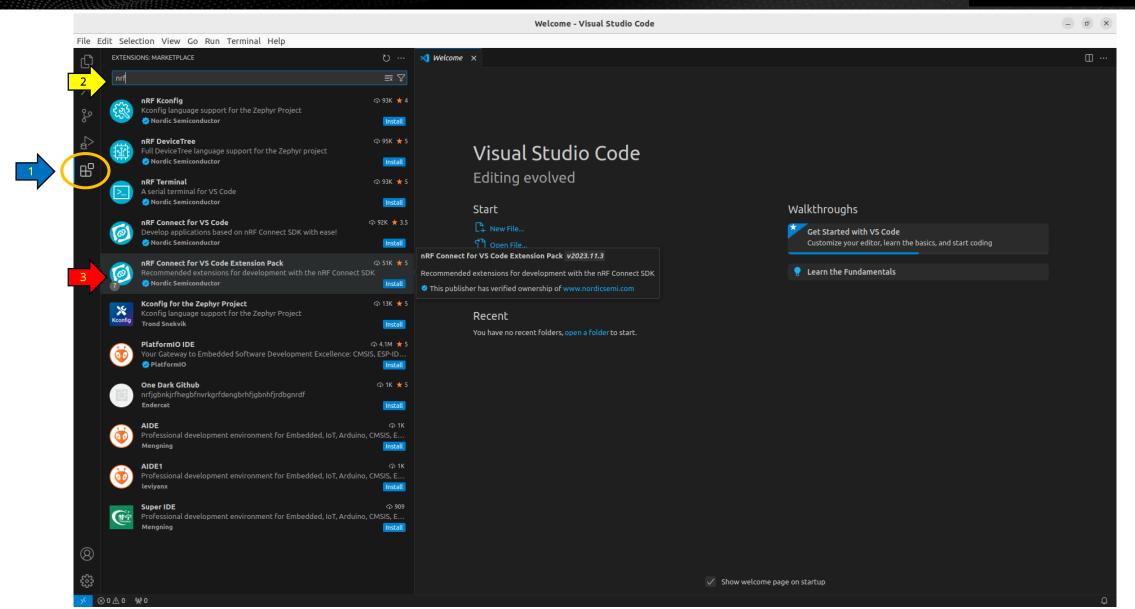

#### **nRF Connect for Visual Studio Code Extension Pack**

**Developing IoT Applications with Nordic nRF Modules Install and Configure the nRF Connect SDK** 

**Install the nRF Connect SDK - SDK Toolchain** 