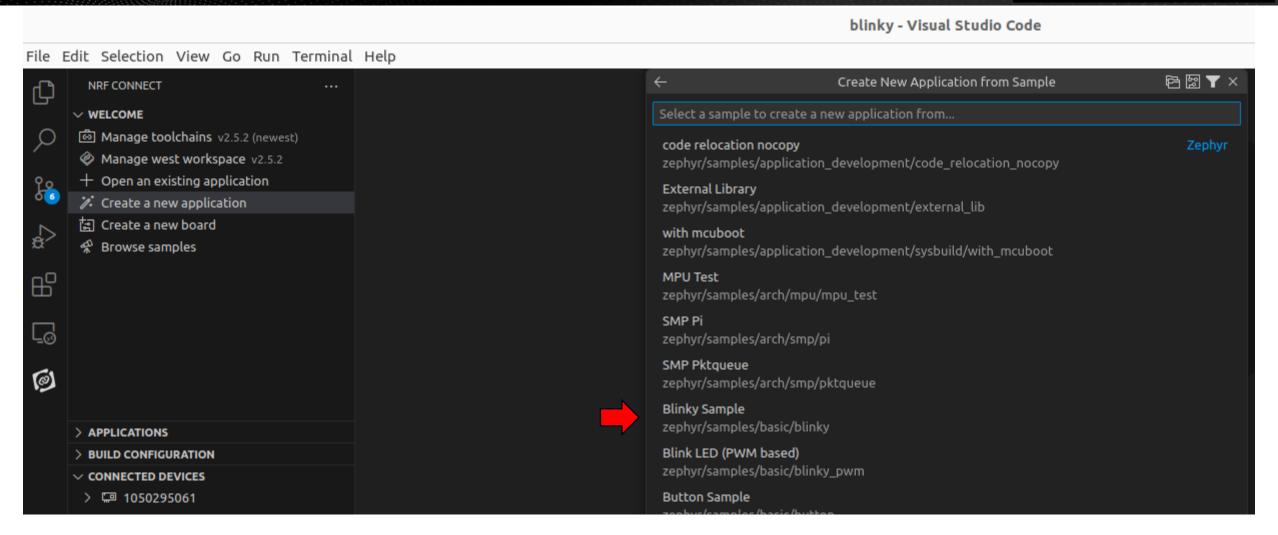

### **blinky** Example

DigiKey

#### **Developing IoT Applications with Nordic nRF Modules Install and Configure the nRF Connect SDK**

Build, Flash and Run blinky