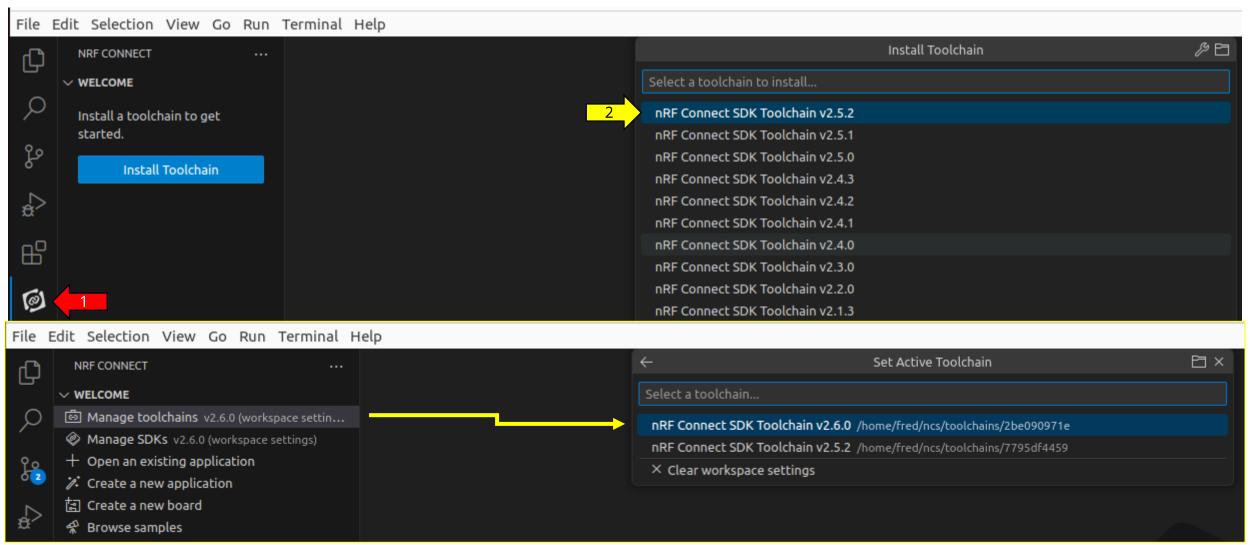

#### **nRF Connect SDK Toolchain**

**Developing IoT Applications with Nordic nRF Modules Install and Configure the nRF Connect SDK** 

**Install the nRF Connect SDK - SDK** 