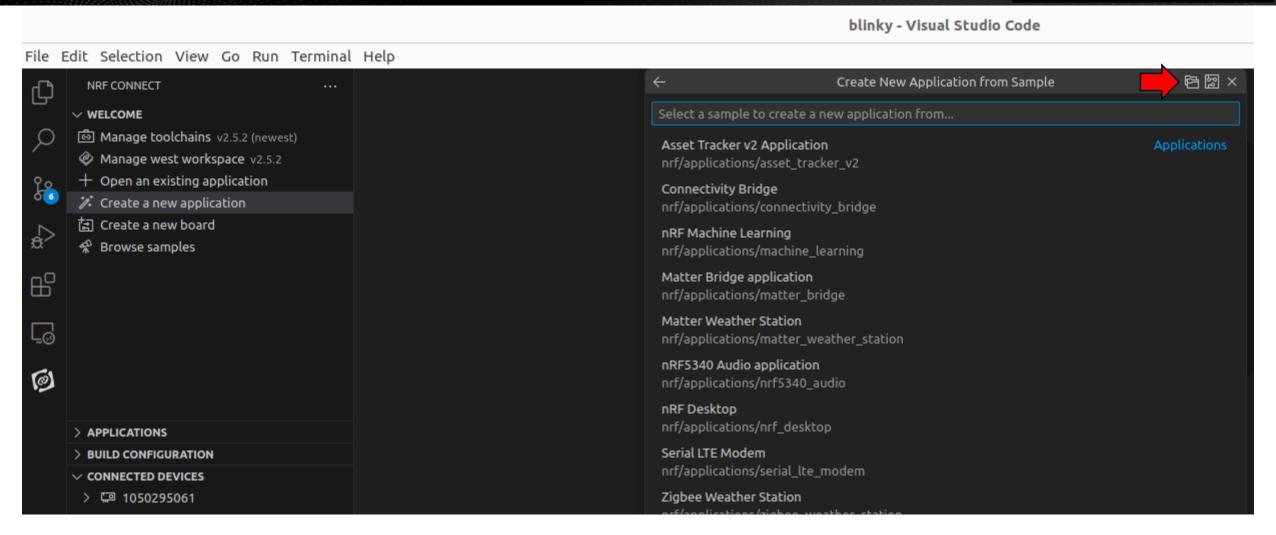

### **blinky** Example

DigiKey

#### **Developing IoT Applications with Nordic nRF Modules Install and Configure the nRF Connect SDK**

Build, Flash and Run blinky