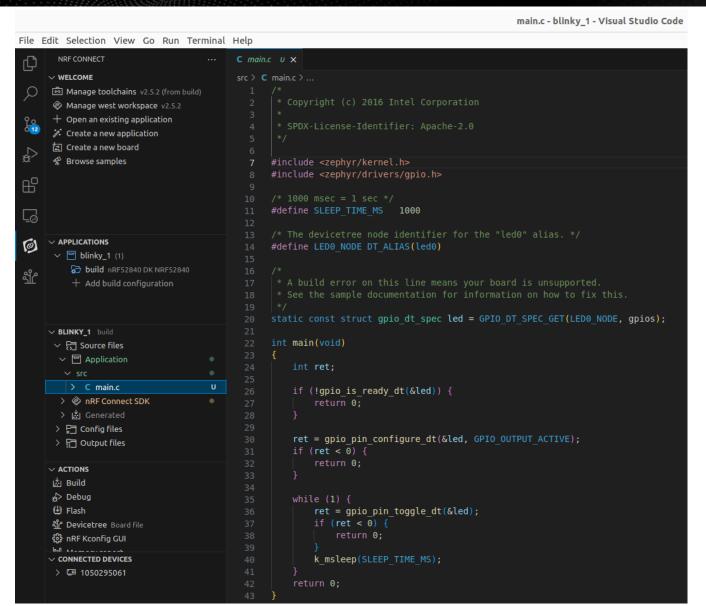

### **blinky** Example

DigiKey

#### **Developing IoT Applications with Nordic nRF Modules Install and Configure the nRF Connect SDK**

Build, Flash and Run blinky