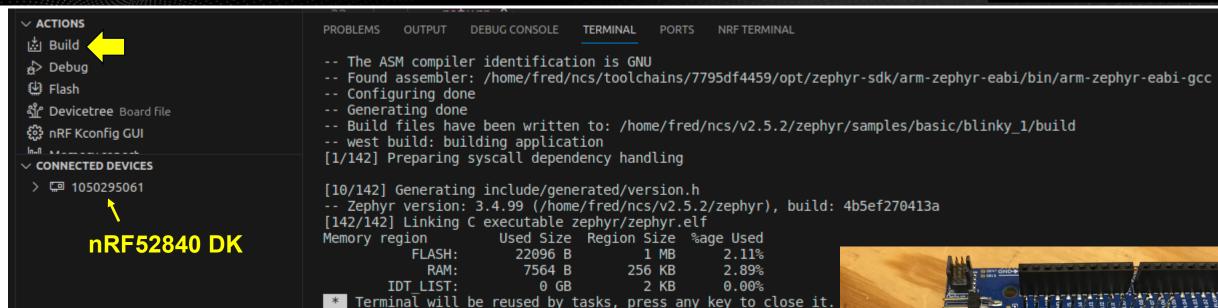

veloping IoT Applications with Nordic nRF Modules
Install and Configure the nRF Connect SDK
Nordic nRF52840 Walk Around

DigiKey









### Developing IoT Applications with Nordic nRF Modules Install and Configure the nRF Connect SDK Nordic nRF52840 Walk Around







### Developing IoT Applications with Nordic nRF Modules Install and Configure the nRF Connect SDK

**Nordic nRF52840 Walk Around** 







### **blinky** Example



































DigiKey





#### **Developing IoT Applications with Nordic nRF Modules Install and Configure the nRF Connect SDK**

Build, Flash and Run blinky



### Edit blinky







### Developing IoT Applications with Nordic nRF Modules Install and Configure the nRF Connect SDK

**Build, Flash and Run** *blinky* 



### **Build** *blinky*



0000000

2023.47 1050295061



DigiKey

### Flash and Run blinky





## DigiKey

#### **Next Time...**

#### MORE TO COME..

### Thank you for attending!!!

#### Please consider the resources below:

- Today's Download Package
- nordicsemi.com
- nRF52840 User Guide





# DesignNews

### Thank You

Sponsored by