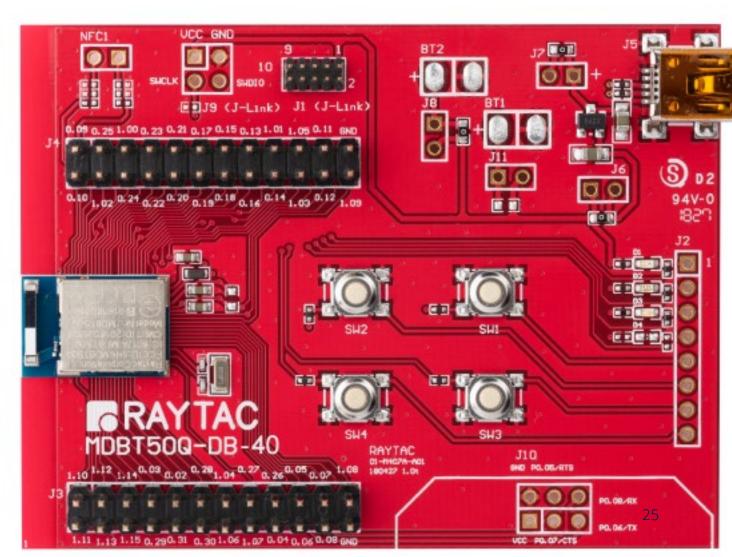

### Developing IoT Applications with Nordic nRF Modules Install and Configure the nRF Connect SDK Nordic nRF52840 Walk Around

### Developing IoT Applications with Nordic nRF Modules Install and Configure the nRF Connect SDK

**Nordic nRF52840 Walk Around** 