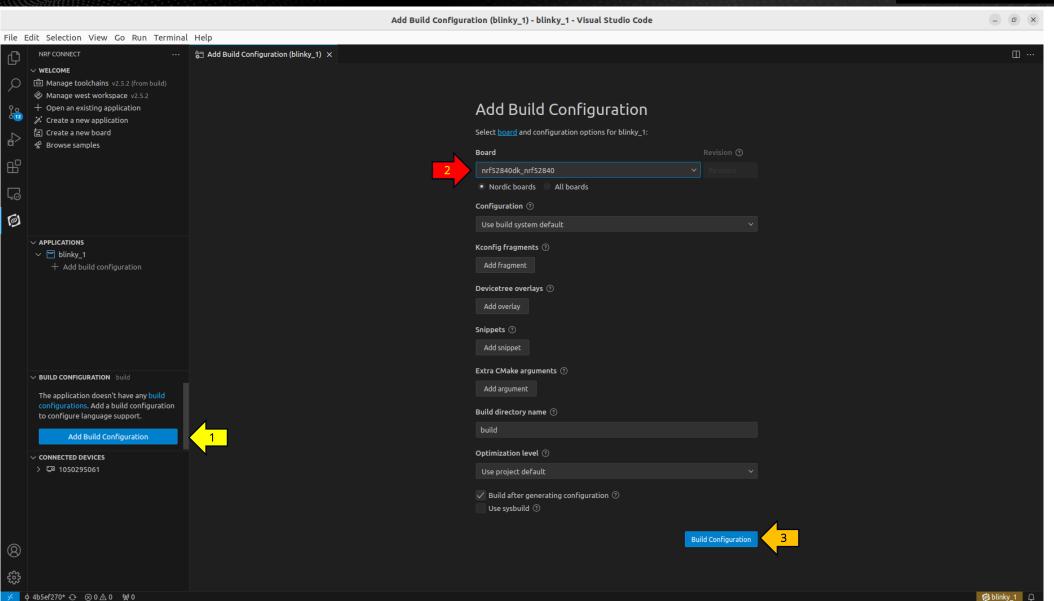

Configure the nRF Connect SDK** 

**Install the nRF Connect SDK - SDK** 



#### **Get the nRF Connect SDK Code**







### Developing IoT Applications with Nordic nRF Modules Install and Configure the nRF Connect SDK Install the nRF Connect SDK - SDK



#### **Select/Install the Desired nRF Connect SDK Code**







Developing IoT Applications with Nordic nRF Modules
Install and Configure the nRF Connect SDK
Nordic nRF52840 Walk Around

DigiKey









### Developing IoT Applications with Nordic nRF Modules Install and Configure the nRF Connect SDK Nordic nRF52840 Walk Around







### Developing IoT Applications with Nordic nRF Modules Install and Configure the nRF Connect SDK

**Nordic nRF52840 Walk Around** 







### **blinky** Example



































DigiKey





#### **Developing IoT Applications with Nordic nRF Modules Install and Configure the nRF Connect SDK**

Build, Flash and Run blinky



### Edit blinky







### Developing IoT Applications with Nordic nRF Modules Install and Configure the nRF Connect SDK

**Build, Flash and Run** *blinky* 



### **Build** *blinky*



0000000

2023.47 1050295061



DigiKey

### Flash and Run blinky





## DigiKey

#### **Next Time...**

#### MORE TO COME..

### Thank you for attending!!!

#### Please consider the resources below:

- Today's Download Package
- nordicsemi.com
- nRF52840 User Guide





# DesignNews

### Thank You

Sponsored by