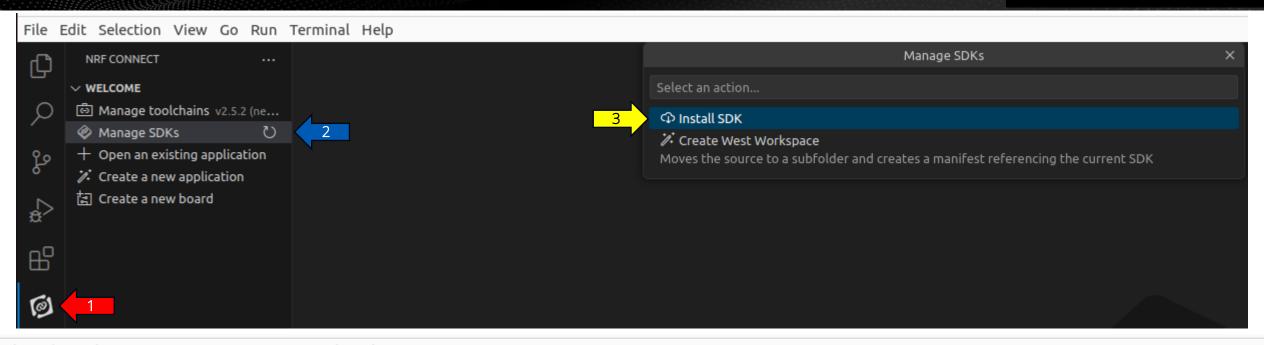

#### **Get the nRF Connect SDK Code**

### Developing IoT Applications with Nordic nRF Modules Install and Configure the nRF Connect SDK Install the nRF Connect SDK - SDK